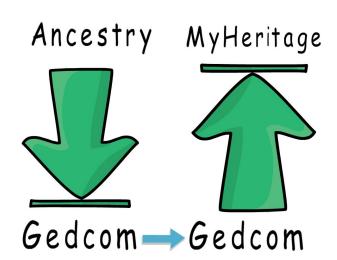

itage link, Genealogy TV will make a few pennies. I really appreciate you using affiliate links whenever possible. Every little bit helps support the Genealogy TV platform, so that I can continue to bring free educational resources to you. There is no extra cost to you by using affiliate links.

- To get started with a <u>FREE TRIAL at Ancestry GO HERE</u>
- FamilySearch.org is always free. Just go there and register.
- To get started with a FREE TRIAL at MyHeritage.com Complete Plan

#### **BONUS TIP #2**

Download Your Family Data and Upload it to Another Service

Once you've got these previous steps started and have created a foundation of your tree, consider downloading your Gedcom File from Ancestry and upload it to MyHeritage and FamilySearch (for free at the time of this writing).



By doing so, you'll get the hint features for the records on the other services. I estimate that you'll find about 10-15% of the same records on both services. However, you may discover new records, new member trees to explore, and possibly meet some new cousins.



Downloading your Gedcom file from Ancestry is easy. Simply go to the tree settings on Ancestry, click Export Tree, when it's done generating the file, you can click download. Just remember where you saved it. **Don't try to open it.** You'll then use that same file and upload to one of the other services.

- To upload a Gedcom file to FamilySearch.org go here.
- To upload a Gedcom file to registered MyHeritage.com users go here.

#### **BONUS TIP #3**

#### FREE RESOURCES FROM GENEALOGY TV!



You can always find free educati